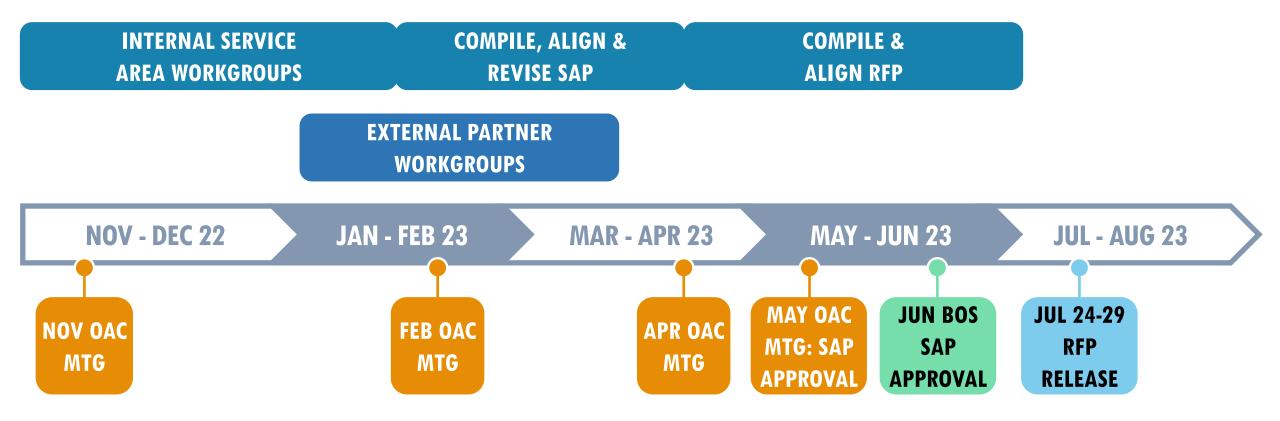

### **SAP & RFP Timeline**

Children & Youth Are Supported By Nurturing Families & Communities Children & Youth Are Physically & Emotionally Healthy Children & Youth Are Ready To Learn & Succeed In School Youth Are Ready For College, Work & Productive Adulthood