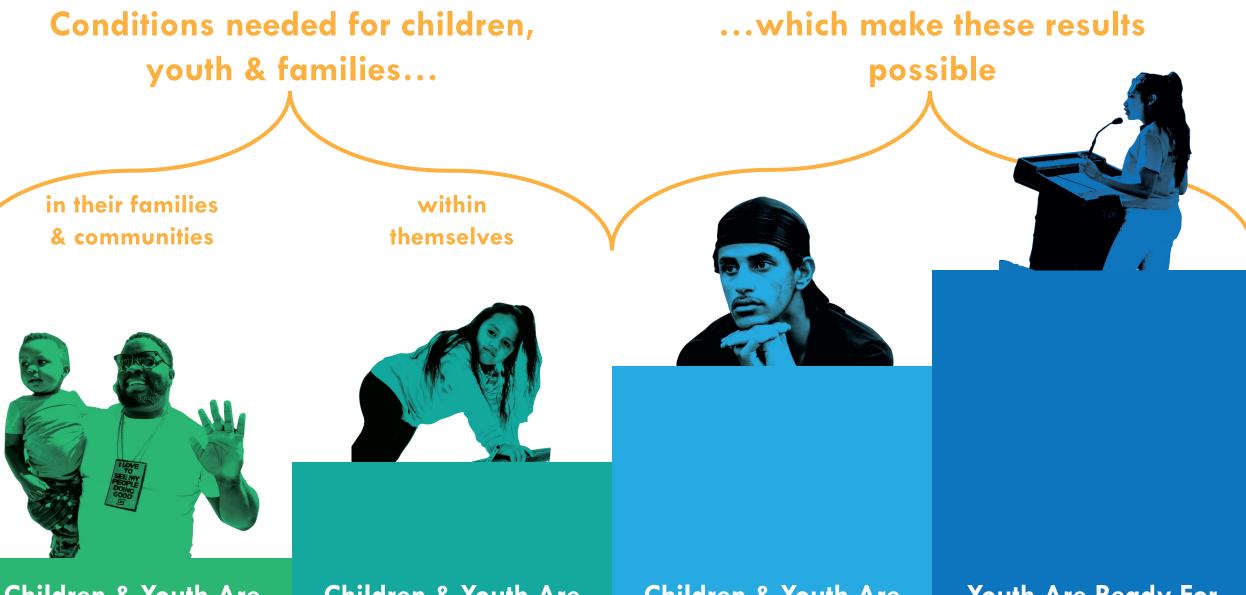

#### DCYF'S RESULT AREAS

CHILDREN & YOUTH ARE SUPPORTED BY NURTURING FAMILIES & COMMUNITIES

> CHILDREN & YOUTH ARE PHYSICALLY & EMOTIONALLY HEALTHY

> > CHILDREN & YOUTH ARE READY TO LEARN & SUCCEED IN SCHOOL

> > > YOUTH ARE READY FOR COLLEGE, WORK & PRODUCTIVE ADULTHOOD