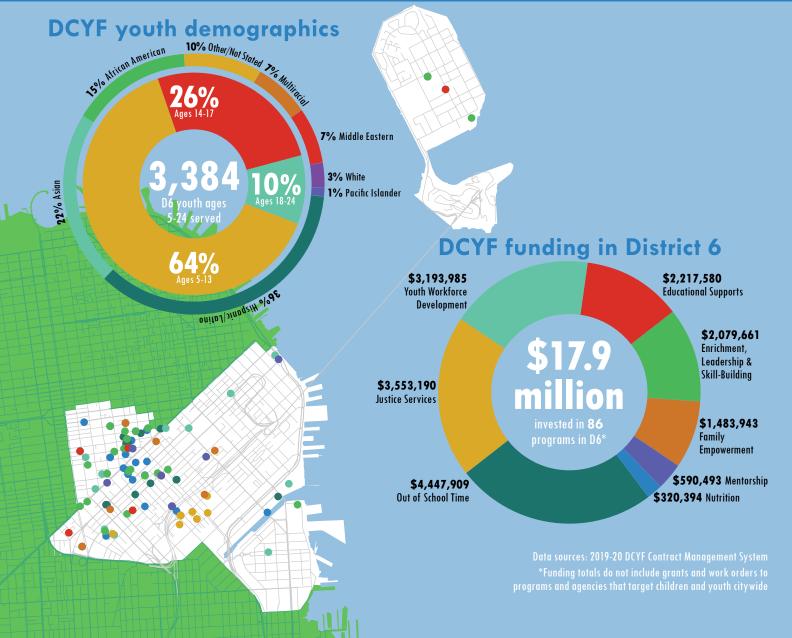

## **District 6 Dashboard**

**REPORT GENERATED 3/5/21** 

|                      | PHASE I | PHASE II | TOTAL |
|----------------------|---------|----------|-------|
| <br>Sites            | 11      | 3        | 14    |
| Participant Capacity | 254     | 51       | 305   |
| Staff                | 79      | 28       | 107   |

## **District 6 Community Hubs**

| ANCHOR ORG                   | SITE                            | ADDRESS             | STAFF   | SLOTS | FILLED | OPEN |
|------------------------------|---------------------------------|---------------------|---------|-------|--------|------|
| Boys & Girls Clubs of SF     | <b>BGCSF Tenderloin</b>         | 201 Turk St         | 9       | 39    | 41     | 0    |
| Catholic Charities CYO       | Catholic Charities CYO          | 801 Jessie St       | 7       | 14    | 14     | 0    |
| Embarcadero YMCA             | Treasure Island YMCA            | 749 9th St          | 8       | 36    | 31     | 5    |
| Hamilton Families            | Hamilton Families (Golden Gate) | 260 Golden Gate Ave | 4       | 0     | 0      | 0    |
| IHDC                         | IHDC                            | 375 Eddy St         | 4       | 14    | 14     | 0    |
| Mission Graduates            | YBCA                            | 701 Mission St      | PENDING | 24    | 18     | 6    |
| Shih Yu-Lang Central YMCA    | Boedekker Park                  | 246 Eddy St         | 3       | 13    | 13     | 0    |
| Success Center San Francisco | Success Center San Francisco    | 1245 Howard St      | 3       | 10    | 4      | 6    |
| TNDC                         | TNDC (Eddy)                     | 225 Eddy St         | 7       | 20    | 18     | 2    |
| The Salvation Army           | The Salvation Army              | 240 Turk St         | 5       | 14    | 14     | 0    |
| United Playaz                | Gene Friend SOMA Rec Center     | 270 6th St          | 16      | 42    | 40     | 2    |
| United Playaz                | United Playaz                   | 1038 Howard St      | 16      | 28    | 28     | 0    |
| Up on Top/RPD                | Tenderloin Rec Center           | 570 Ellis St        | 16      | 38    | 39     | 0    |
| West Bay                     | West Bay                        | 175 7th St          | 9       | 13    | 13     | 0    |
|                              | SF Recreation & Parks Site      |                     |         | TOTAL | 287    | 21   |